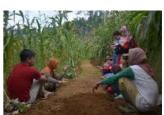

In the first week of the program, participants will attend five interactive seminars related to the theme and visit one of Sime Darby Plantation's oil palm mill. Sime Darby was established as the government's on-going initiatives to boost the yield of oil palm production and is now the world's largest oil palm plantation company with planted area producing 2.48 million tonnes or four percent of the world's crude palm oil (CPO) output annually. The second week of the programme involves fieldworks in different oil palm plantation sites managed by RISDA (Rubber Industry Smallholders Development Authority) and FELDA (Federal Land Development Authority). These activities aim at strengthening participants' knowledge and understanding in sustainable agriculture and food systems in the face of long-term uncertainties and risks related to resource availability and climate change. Participants will also have the opportunity to engage with the local community and the local smallholders during the fieldworks. The programme will end with a conference and graduation ceremony for all FSCC participants.